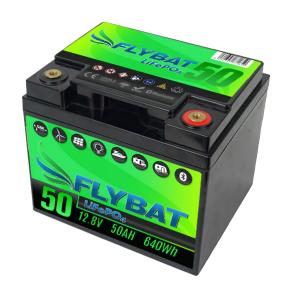

# FLY/B/AT

## LifePO4

### LITHIUM IRON PHOSPHATE BATTERY

### Advantages of the FLYBAT lithium iron phosphate (LiFePO4) batteries:

- 5 year manufacturer's warranty
- The safest technology, without the risk of fire or explosion
- Integrated BMS
- Long service life
- Steadily improving storage capacity
- 99 % efficient
- High stability even under extreme loads
- No memory effect no need for full charge and discharge cycles
- High performance even under extreme conditions
- Deep and steady discharge and charging efficiency
- Small size and light weight

| ELECTRICAL SPECIFICATIONS |         |                                    |               |  |
|---------------------------|---------|------------------------------------|---------------|--|
| Nominal Voltage           | 12.8 V  | Resistance                         | 50 mΩ         |  |
| Nominal Capacity          | 50Ah    | Efficiency                         | 99%           |  |
| Capacity @ 20A            | 120 min | Self Discharge                     | <3% per Month |  |
| Energy                    | 640 Wh  | Maximum Modules in Series/parallel | 4/4           |  |