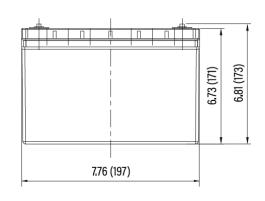

| MECHANICAL SPECIFICATIONS |        |                     |  |  |
|---------------------------|--------|---------------------|--|--|
|                           | Length | 197 mm              |  |  |
| Dimensions                | Width  | 166 mm              |  |  |
|                           | Height | 173 mm              |  |  |
| Weight                    |        | 6.7 kg              |  |  |
| Terminal Type             |        | M8                  |  |  |
| Terminal Torque           |        | 9 - 11 N-m          |  |  |
| Case Material             |        | ABS                 |  |  |
| Enclosure Protection      |        | IP56                |  |  |
| Chemistry                 |        | LiFePO <sub>4</sub> |  |  |
|                           |        |                     |  |  |