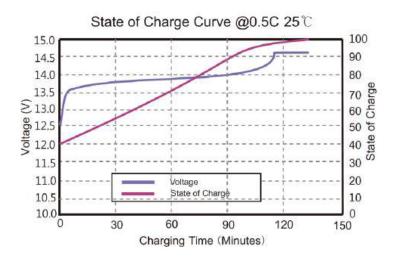

| CHARGE SPECIFICATIONS      |                 |
|----------------------------|-----------------|
| Recommended Charge Current | 25 A            |
| Maximum Charge Current     | 50 A            |
| Recommended Charge Voltage | 14.2 V - 14.6 V |
| PCM Charge Voltage Cut-Off | 15.6 V          |
| Reconnect Voltage          | 15.2 V          |
| Balancing Voltage          | 14.4 V          |
|                            |                 |