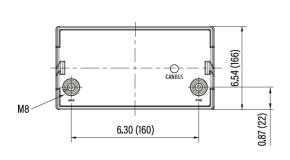

| MECHANICAL SPECIFICATIONS |        |                     |  |  |
|---------------------------|--------|---------------------|--|--|
|                           | Length | 197 mm              |  |  |
| Dimensions                | Width  | 166 mm              |  |  |
|                           | Height | 173 mm              |  |  |
| Weight                    |        | 6.7 kg              |  |  |
| Terminal Type             |        | M8                  |  |  |
| Terminal Torque           |        | 9 - 11 N-m          |  |  |
| Case Material             |        | ABS                 |  |  |
| Enclosure Protection      |        | IP56                |  |  |
| Chemistry                 |        | LiFePO <sub>4</sub> |  |  |
|                           |        |                     |  |  |