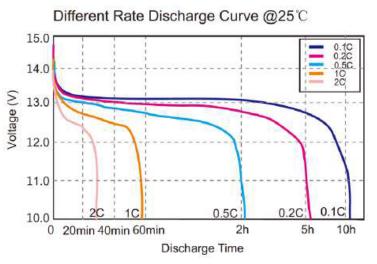

| DISCHARGE SPECIFICATIONS             |       |  |
|--------------------------------------|-------|--|
| Maximum Continuous Discharge Current | 50 A  |  |
| Peak Discharge Current               | 100 A |  |
| PCM Discharge Current Cut-Off        | 170 A |  |
| Recommended Low Voltage Disconnect   | 11 V  |  |
| PCM Discharge Voltage Cut-Off        | 8 V   |  |
| Reconnect Voltage                    | 9.2 V |  |
| Short Circuit Protection             | Yes   |  |