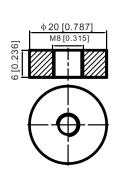

| MECHANICAL SPECIFICATIONS |        |                     |  |  |
|---------------------------|--------|---------------------|--|--|
|                           | Length | 197 mm              |  |  |
| Dimensions                | Width  | 166 mm              |  |  |
|                           | Height | 173 mm              |  |  |
| Weight                    |        | 6.7 kg              |  |  |
| Terminal Type             |        | M8                  |  |  |
| Terminal Torque           |        | 9 - 11 N-m          |  |  |
| Case Material             |        | ABS                 |  |  |
| Enclosure Protection      |        | IP56                |  |  |
| Chemistry                 |        | LiFePO <sub>4</sub> |  |  |
|                           |        |                     |  |  |