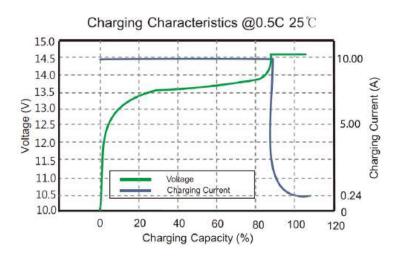

| CHARGE SPECIFICATIONS      |                 |
|----------------------------|-----------------|
| Recommended Charge Current | 25 A            |
| Maximum Charge Current     | 50 A            |
| Recommended Charge Voltage | 14.2 V - 14.6 V |
| PCM Charge Voltage Cut-Off | 15.6 V          |
| Reconnect Voltage          | 15.2 V          |
| Balancing Voltage          | 14.4 V          |
|                            |                 |