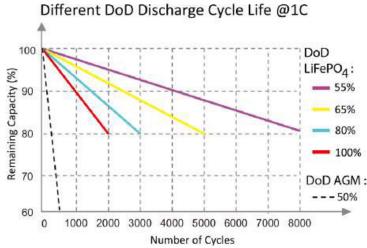

### Advantages of the FLYBAT lithium iron phosphate (LiFePO4) batteries:

- 5 year manufacturer's warranty
- The safest technology, without the risk of fire or explosion
- Integrated BMS
- Long service life
- Steadily improving storage capacity
- 99 % efficient
- High stability even under extreme loads
- No memory effect no need for full charge and discharge cycles
- High performance even under extreme conditions
- Deep and steady discharge and charging efficiency
- Small size and light weight